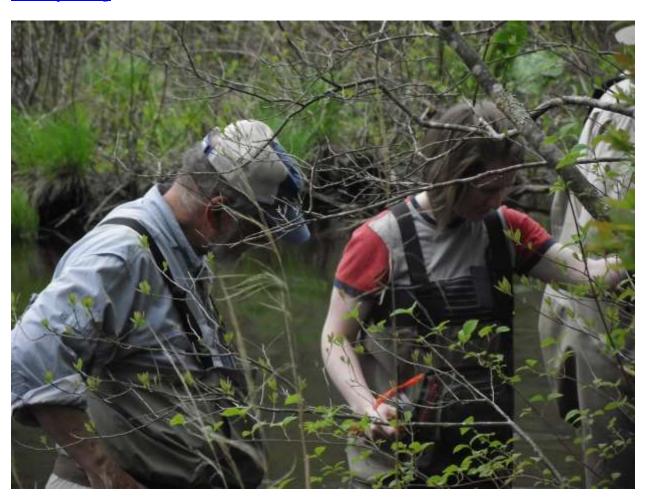

Water quality monitoring started the week of May 17, 2014 at eleven (11) ponds and seventeen (17) river sites in the Wood-Pawcatuck Watershed. The sites are listed below. Twenty-one (21) sites are monitored by WPWA volunteers. Seven (7) of the streams are monitored by WPWA staff.

\$1,900 was used to cover the monitoring bill for May, 2014. WPWA used eighteen (18) volunteers for this project.

Respectfully submitted by: Denise J. Poyer

Denise J Poyer
Program Director
Wood-Pawcatuck Watershed Association
203 Arcadia Road
Hope Valley, RI 02832
(401) 539-9017
denisep@wpwa.org
www.wpwa.org